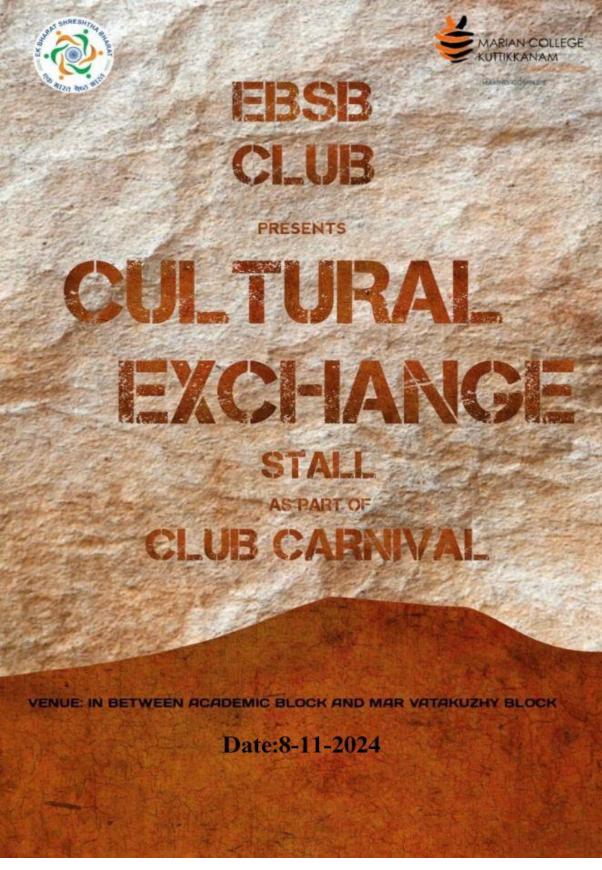

## **Club Carnival**

| Title of the Event                  | : Club Carnival                           |
|-------------------------------------|-------------------------------------------|
| State Pair                          | : Himachal Pradesh                        |
| Nature of Event-<br>club carnival   | : Cultural Exchange Stall as a part of    |
| (Competition/Cultural event/Sports) |                                           |
| Date                                | : 8 <sup>th</sup> November 2024           |
| Number of participants              | :Marian College students                  |
| Participating institutions          | : Marian College Kuttikkanam (Autonomous) |

:

:

Activities under the competitions/Event

- 1. Flag hosting
- 2. Cultural exchange stall
- 3. March past

Brief description about the event

The Club Carnival held on November 8th, 2024, at Marian College kuttikkanam Autonomous was a vibrant celebration. The event began with the flag hoisting of 30 clubs. Following the flag ceremony, a grand march past was conducted, with students from various clubs participating in a display of discipline and coordination. In that our Ek Bharat Sreshta Bharat club dressed up like showcasing the culture exchange between Kerala and the parent state Himachal pardesh, The highlight of the event was the cultural exchange stall organized by the Ek Bharat Shreshtha Bharat club. The students beautifully illustrated the cultural exchange stall between these two states through Poster, Banner, and A chart showcasing the Kerala-Himachal cultural exchange. The entire college community enthusiastically participated, making the event a memorable celebration of India's unity in diversity.

Brochure/Photographs: