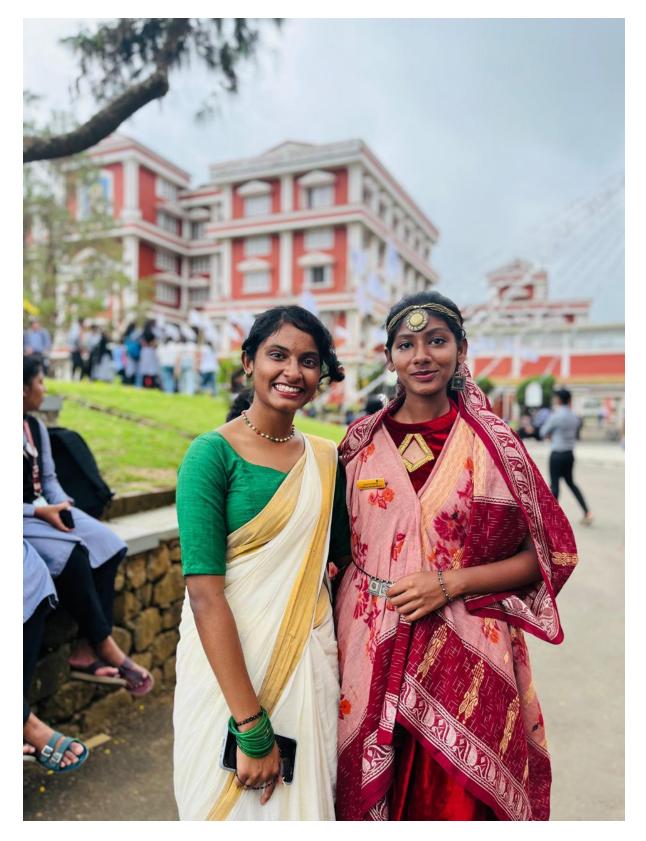

:

:

Activities under the competitions/Event

- 1. Flag hosting
- 2. Cultural exchange stall
- 3. March past

Brief description about the event

The Club Carnival held on November 8th, 2024, at Marian College kuttikkanam Autonomous was a vibrant celebration. The event began with the flag hoisting of 30 clubs. Following the flag ceremony, a grand march past was conducted, with students from various clubs participating in a display of discipline and coordination. In that our Ek Bharat Sreshta Bharat club dressed up like showcasing the culture exchange between Kerala and the parent state Himachal pardesh, The highlight of the event was the cultural exchange stall organized by the Ek Bharat Shreshtha Bharat club. The students beautifully illustrated the cultural exchange stall between these two states through Poster, Banner, and A chart showcasing the Kerala-Himachal cultural exchange. The entire college community enthusiastically participated, making the event a memorable celebration of India's unity in diversity.

Brochure/Photographs: