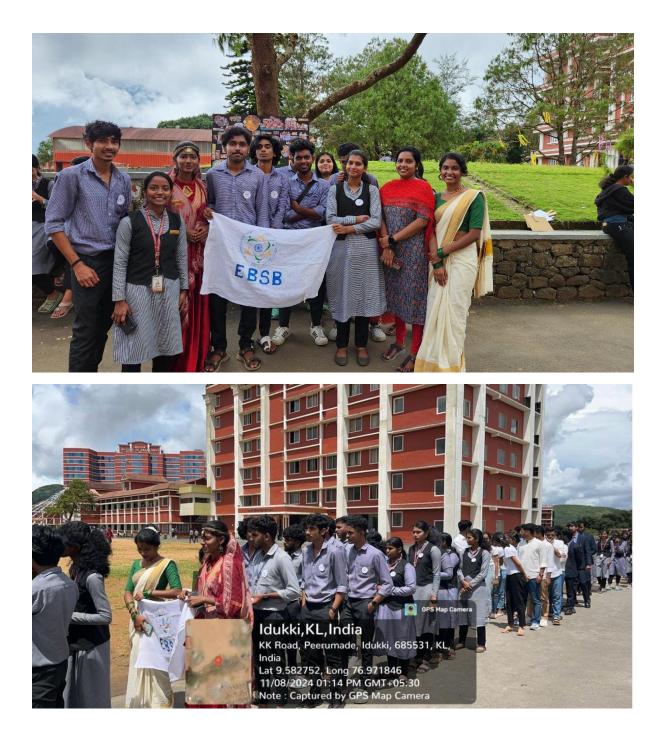

:

:

Activities under the competitions/Event

- 1. Flag hosting
- 2. Cultural exchange stall
- 3. March past

Brief description about the event

The Club Carnival held on November 8th, 2024, at Marian College kuttikkanam Autonomous was a vibrant celebration. The event began with the flag hoisting of 30 clubs. Following the flag ceremony, a grand march past was conducted, with students from various clubs participating in a display of discipline and coordination. In that our Ek Bharat Sreshta Bharat club dressed up like showcasing the culture exchange between Kerala and the parent state Himachal pardesh, The highlight of the event was the cultural exchange stall organized by the Ek Bharat Shreshtha Bharat club. The students beautifully illustrated the cultural exchange stall between these two states through Poster, Banner, and A chart showcasing the Kerala-Himachal cultural exchange. The entire college community enthusiastically participated, making the event a memorable celebration of India's unity in diversity.