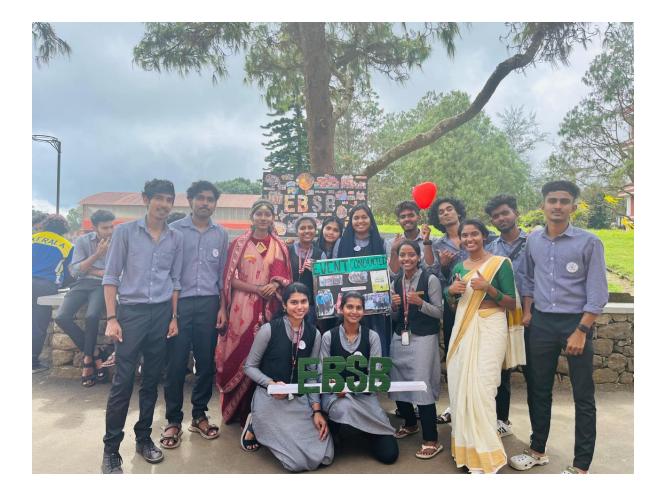

:

:

Activities under the competitions/Event

- 1. Flag hosting
- 2. Cultural exchange stall
- 3. March past

Brief description about the event

The Club Carnival held on November 8th, 2024, at Marian College kuttikkanam Autonomous was a vibrant celebration. The event began with the flag hoisting of 30 clubs. Following the flag ceremony, a grand march past was conducted, with students from various clubs participating in a display of discipline and coordination. In that our Ek Bharat Sreshta Bharat club dressed up like showcasing the culture exchange between Kerala and the parent state Himachal pardesh, The highlight of the event was the cultural exchange stall organized by the Ek Bharat Shreshtha Bharat club. The students beautifully illustrated the cultural exchange stall between these two states through Poster, Banner, and A chart showcasing the Kerala-Himachal cultural exchange. The entire college community enthusiastically participated, making the event a memorable celebration of India's unity in diversity.