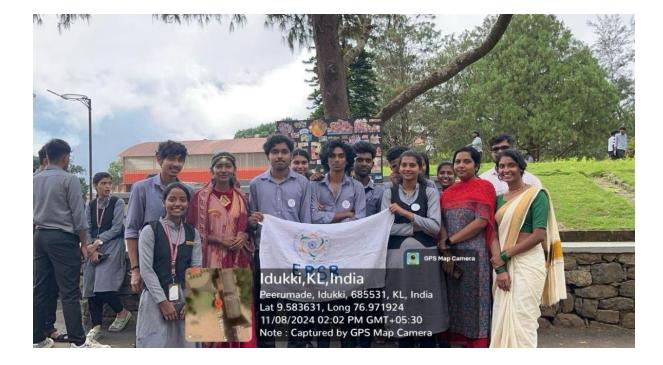

:

:

Activities under the competitions/Event

- 1. Flag hosting
- 2. Cultural exchange stall
- 3. March past

Brief description about the event

The Club Carnival held on November 8th, 2024, at Marian College kuttikkanam Autonomous was a vibrant celebration. The event began with the flag hoisting of 30 clubs. Following the flag ceremony, a grand march past was conducted, with students from various clubs participating in a display of discipline and coordination. In that our Ek Bharat Sreshta Bharat club dressed up like showcasing the culture exchange between Kerala and the parent state Himachal pardesh, The highlight of the event was the cultural exchange stall organized by the Ek Bharat Shreshtha Bharat club. The students beautifully illustrated the cultural exchange stall between these two states through Poster, Banner, and A chart showcasing the Kerala-Himachal cultural exchange. The entire college community enthusiastically participated, making the event a memorable celebration of India's unity in diversity.

Brochure/Photographs: